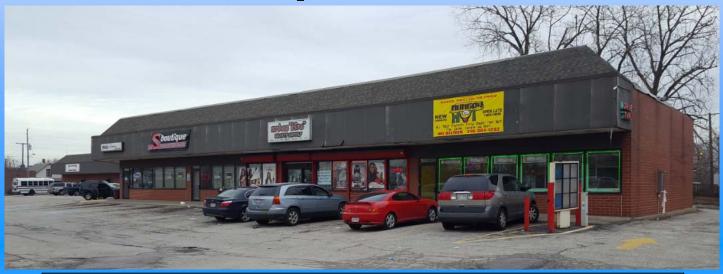

## Maingate Shopping Center Cleveland, Ohio

2,800 square feet available

**Description:** 2765 E. 55th Street. Sits between the lit intersections of Grand and Crayton Avenues, roughly .2 miles North of I-490 and .4 miles South of Woodland. The plaza is 24,275 sf.

Co-Tenants: Ohio BMV, Urban Diva Beauty Supply, China One, Forever Growing Day

Care, Just Wireless, Etc.

Nearby Tenants: Rally's, Mr. Hero, Boost Mobile, US Post Office, RTA, etc.